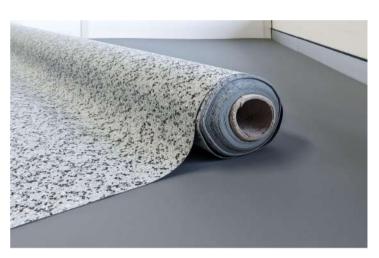

## Vinyl Roll

This sleek commercial grade vinyl is suitable for the flooring in site amenities and temporary site offices.

## **Key Benefits:**

- Convenient roll size easy to handle and transport
- Versatile suitable for temporary flooring in most site offices and amenities

## **Main Applications:**

- Site amenities.
- Temporary site offices.
- Most situations where temporary flooring is required.

| Code   | Dimensions         | Colour                   |
|--------|--------------------|--------------------------|
| CVS215 | 2.0m x 15.0m x 1mm | Grey with<br>Black Fleck |